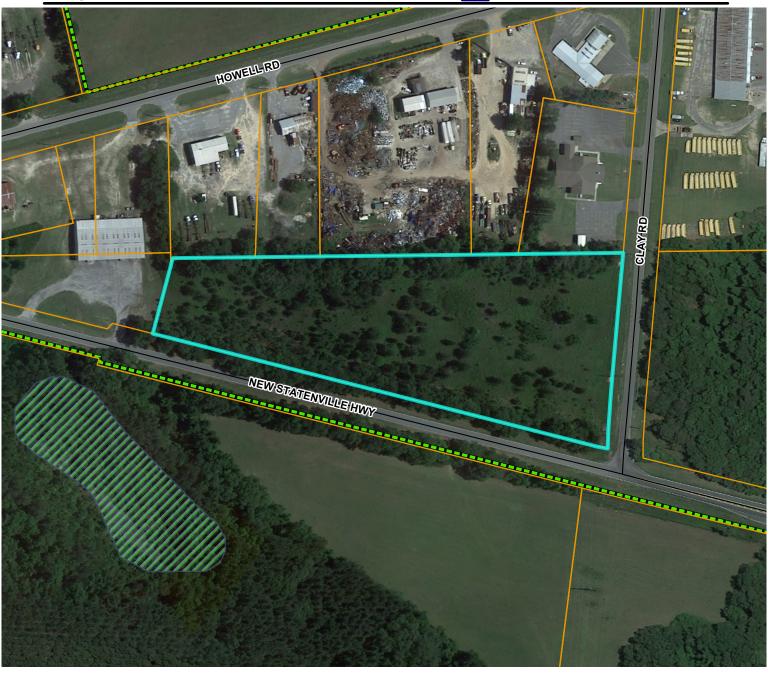

#### HISTORY, FACTS AND ISSUES:

This request represents a change in zoning on the subject property from E-A (Estate Agricultural) zoning to C-H (Highway Commercial) zoning. The general motivation in this case is for the applicant to market the property for commercial development. The subject property possesses road frontage on New Statenville Hwy and Clay Road, both County Collector roads, is within the Urban Service Area and Community Activity Center Character Area, which recommend C-H zoning.

The subject property abuts C-H Zoning along its northern boundary, M-1 (Light Manufacturing) zoning to its west and south across New Statenville within the City Limits, which are served by a mixture of private utilities, individual well and septic systems, and City Water services.

The TRC analyzed the request, the standards governing the exercise of zoning power set forth in 10.01.05 of the ULDC, and factors most relevant to this application, including the neighboring land uses and lot sizes, the viability of a Well & Septic system, the transportation infrastructure, and the unique shape of the property, and therefore recommends approval of the request for C-H zoning.

### **Zoning Location Map**

JHR & LL, LLC Rezoning Request

CURRENT ZONING: E - A
PROPOSED ZONING: C - H