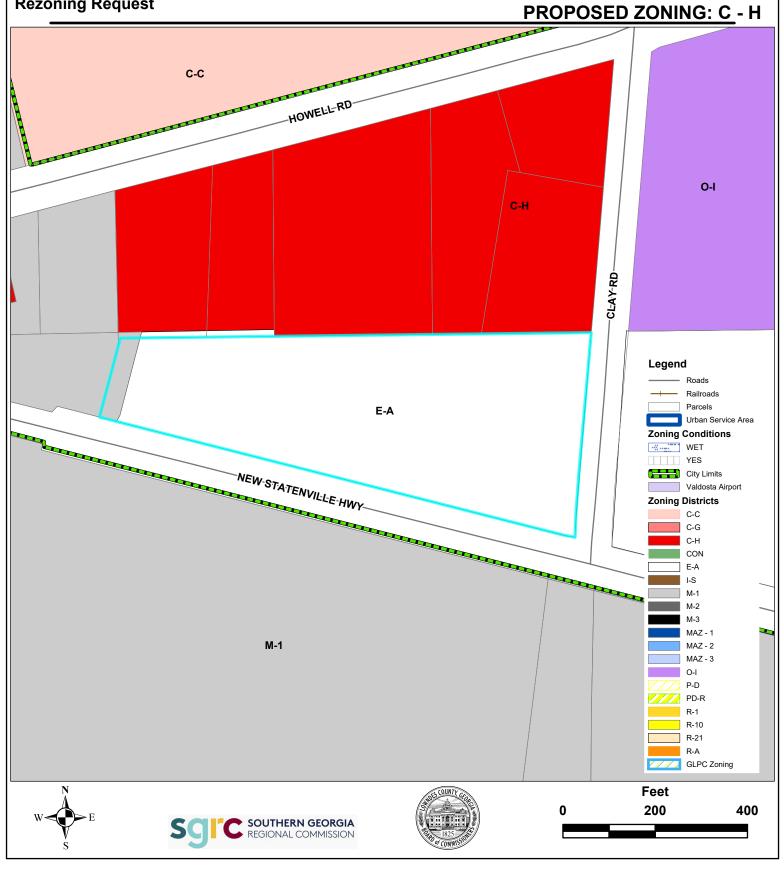

### **Zoning Location Map**

JHR & LL, LLC Rezoning Request

CURRENT ZONING: E - A
PROPOSED ZONING: C - H