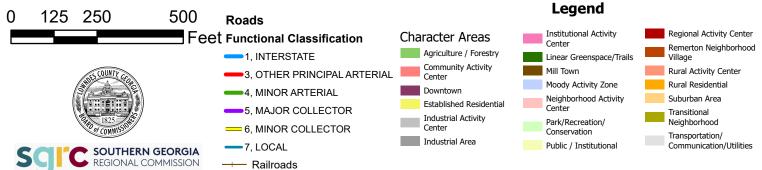

ual well and septic systems, and City Water services.

The TRC analyzed the request, the standards governing the exercise of zoning power set forth in 10.01.05 of the ULDC, and factors most relevant to this application, including the neighboring land uses and lot sizes, the viability of a Well & Septic system, the transportation infrastructure, and the unique shape of the property, and therefore recommends approval of the request for C-H zoning.

OPTIONS: 1. Approve 2. Approve with Conditions 3. Table 4. Deny

RECOMMENDATION: Option 1 DIVISION: Planning STAFF: JD Dillard

Recommendation by the Commission:



# **REZ-2025-07**

### **Zoning Location Map**

JHR & LL, LLC Rezoning Request

CURRENT ZONING: E - A
PROPOSED ZONING: C - H



## **REZ-2025-07**

### **Future Development Map**







## **REZ-2025-07**

### **WRPDO Site Map**

JHR & LL, LLC Rezoning Request