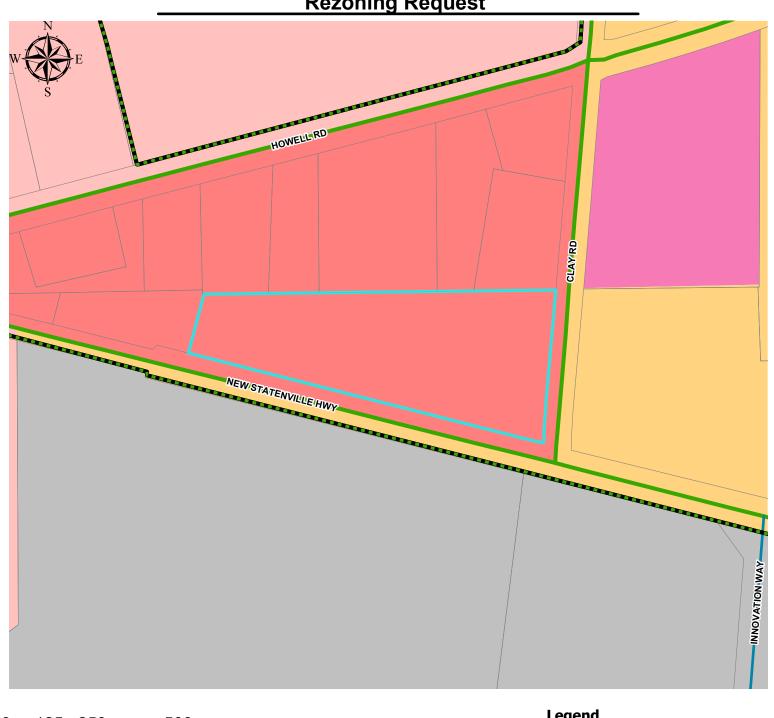

idual well and septic systems, and City Water services.

The TRC analyzed the request, the standards governing the exercise of zoning power set forth in 10.01.05 of the ULDC, and factors most relevant to this application, including the neighboring land uses and lot sizes, the viability of a Well & Septic system, the transportation infrastructure, and the unique shape of the property, and therefore recommends approval of the request for C-H zoning.

OPTIONS: 1. Approve 2. Approve with Conditions 3. Table 4. Deny

RECOMMENDATION: Option 1 DIVISION: Planning STAFF: JD Dillard

Recommendation by the Commission:



# **REZ-2025-07**

### **Zoning Location Map**

JHR & LL, LLC Rezoning Request

CURRENT ZONING: E - A
PROPOSED ZONING: C - H



## **REZ-2025-07**

### **Future Development Map**







## **REZ-2025-07**

### **WRPDO Site Map**

JHR & LL, LLC Rezoning Request