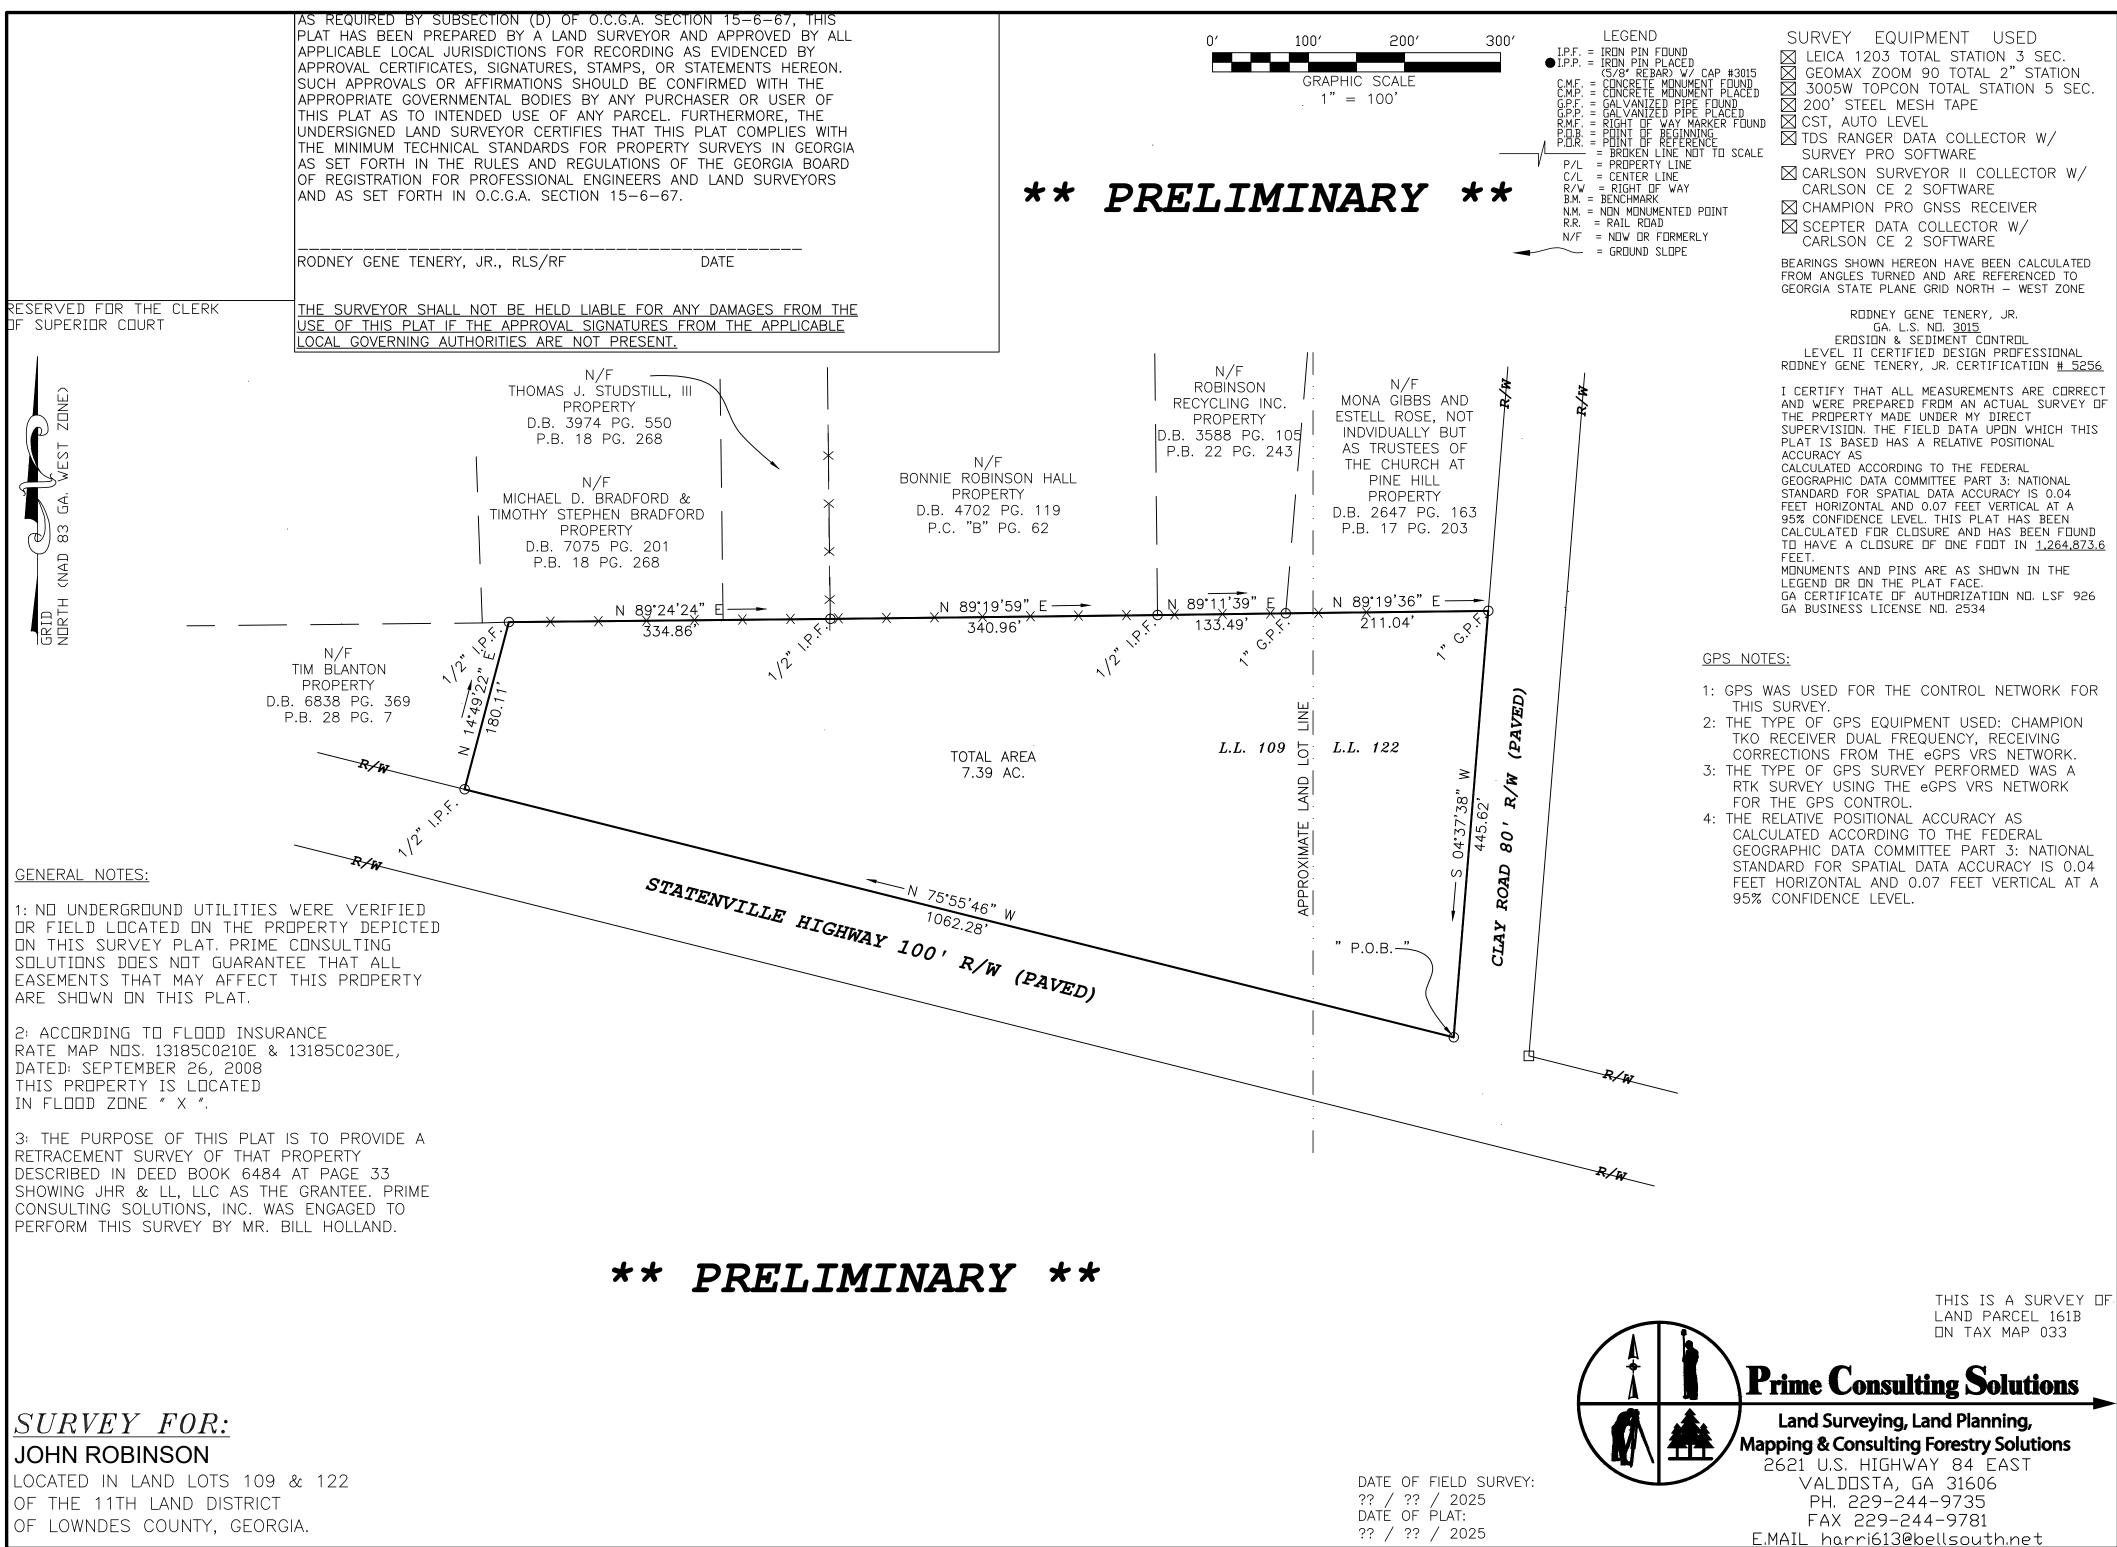

FUNDING SOURCE: ( ) Annual ( ) SPLOST ( ) Capital (X) N/A

ACTION REQUESTED ON: REZ-2025-07 JHR & LL, LLC

~7.3ac, New Statenville Hwy & Clay Rd

E-A to C-H, Well & Septic

#### HISTORY, FACTS AND ISSUES:

This request represents a change in zoning on the subject property from E-A (Estate Agricultural) zoning to C-H (Highway Commercial) zoning. The general motivation in this case is for the applicant to market the property for commercial development. The subject property possesses road frontage on New Statenville Hwy and Clay Road, both County Collector roads, is within the Urban Service Area and Community Activity Center Character Area, which recommend C-H zoning.

The subject property abuts C-H Zoning along its northern boundary, M-1 (Light Manufacturing) zoning to its west and south across New Statenville within the City Limits, which are served by a mixture of private utilities, individual well and septic systems, and City Water services.

The TRC analyzed the request, the standards governing the exercise of zoning power set forth in 10.01.05 of the ULDC, and factors most relevant to this application, including the neighboring land uses and lot sizes, the viability of a Well & Septic system, the transportation infrastructure, and the unique shape of the property, and therefore recommends approval of the request for C-H zoning.